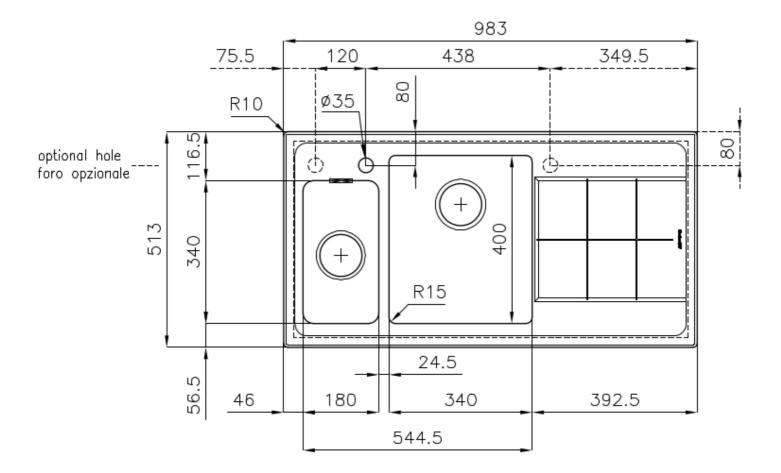

### **DETAILS**

| Edge/Installation Type | Flat Edge                                                       |
|------------------------|-----------------------------------------------------------------|
| Finish                 | Foster brushed                                                  |
| Material               | AISI 304 stainless steel                                        |
| Texture                | Foster brushed                                                  |
| Base                   | 60-80 cm                                                        |
| Dimensions             | 983x513 mm                                                      |
| Standard fittings      | Fixing hooks, gasket, drain, overflow and siphon, boxed packing |
| Mixer holes            | 1 standard hole - 2nd hole on request                           |
| Built-in hole          | 950x480 mm                                                      |
|                        |                                                                 |

| Drainer                   | Yes                                                                                                                                                                                                                                                    |
|---------------------------|--------------------------------------------------------------------------------------------------------------------------------------------------------------------------------------------------------------------------------------------------------|
| Width                     | 98 cm                                                                                                                                                                                                                                                  |
| Bowl dimension            | 180x340 + 340x400 mm                                                                                                                                                                                                                                   |
| Number of bowls           | 2 bowls                                                                                                                                                                                                                                                |
| Waste fitting             | 3,5" drain                                                                                                                                                                                                                                             |
| FEATURES                  |                                                                                                                                                                                                                                                        |
| 2nd / 3rd hole availaible | The sink can be customized with the execution on request of additional holes, usable for double-hole mixers, for remote controlled drains or for the installation of soap dispensers. The positions are marked on the drawings with dotted line holes. |
| Basket 3,5" waste fitting | The drain is equipped with a large 3.5" drain, with the practical basket cap that prevents the discharge of solid parts.                                                                                                                               |
| Deep bowls                | This bowls reach an important depth, over 20 cm, thanks to the advanced production technology, that can be offer great capiency and practicity in all the washing operations.                                                                          |
| High thickness            | Imm thick steel. A significant thickness, which guarantees the maximum sturdiness and durability.                                                                                                                                                      |
| Perimetral overflow       | The overflow is always a security on the Foster sinks that prevents the overflow of water in case of oversights. The perimeter drain solution improves aesthetics thanks to its square and essential shape.                                            |
| Small radius              | Bowls with squared shapes with a modern design and an increased capacity, for a minimal aesthetics connected with an extreme practicity.                                                                                                               |

### **TECHNICAL DATA**