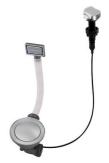

### **OPTIONAL AUTOMATIC WASTE FITTINGS**

Automatic waste fitting - PM 8407 113

Space automatic waste fitting - PA 8407 108

Space automatic waste fitting - PE 8407 109

Space Light automatic waste fitting - PL 8407 117