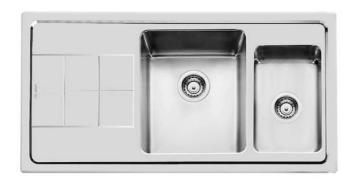

## Sink KE

Bowl on the right Kitchen Sinks

Code: 2297 051

### **DETAILS**

| Edge/Installation Type | Flat Edge                                                       |
|------------------------|-----------------------------------------------------------------|
| Finish                 | Foster brushed                                                  |
| Material               | AISI 304 stainless steel                                        |
| Texture                | Foster brushed                                                  |
| Base                   | 60-80 cm                                                        |
| Dimensions             | 983x513 mm                                                      |
| Standard fittings      | Fixing hooks, gasket, drain, overflow and siphon, boxed packing |
| Mixer holes            | 1 standard hole - 2nd hole on request                           |
| Built-in hole          | 950x480 mm                                                      |
|                        |                                                                 |

| Drainer                   | Yes                                                                                                                                                                                                                                                    |
|---------------------------|--------------------------------------------------------------------------------------------------------------------------------------------------------------------------------------------------------------------------------------------------------|
| Width                     | 98 cm                                                                                                                                                                                                                                                  |
| Bowl dimension            | 180x340 + 340x400 mm                                                                                                                                                                                                                                   |
| Number of bowls           | 2 bowls                                                                                                                                                                                                                                                |
| Waste fitting             | 3,5" drain                                                                                                                                                                                                                                             |
| FEATURES                  |                                                                                                                                                                                                                                                        |
| 2nd / 3rd hole availaible | The sink can be customized with the execution on request of additional holes, usable for double-hole mixers, for remote controlled drains or for the installation of soap dispensers. The positions are marked on the drawings with dotted line holes. |
| Basket 3,5" waste fitting | The drain is equipped with a large 3.5" drain, with the practical basket cap that prevents the discharge of solid parts.                                                                                                                               |
| Deep bowls                | This bowls reach an important depth, over 20 cm, thanks to the advanced production technology, that can be offer great capiency and practicity in all the washing operations.                                                                          |
| High thickness            | Imm thick steel. A significant thickness, which guarantees the maximum sturdiness and durability.                                                                                                                                                      |
| Perimetral overflow       | The overflow is always a security on the Foster sinks that prevents the overflow of water in case of oversights. The perimeter drain solution improves aesthetics thanks to its square and essential shape.                                            |
| Small radius              | Bowls with squared shapes with a modern design and an increased capacity, for a minimal aesthetics connected with an extreme practicity.                                                                                                               |