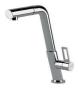

capacity, for a minimal aesthetics connected with an extreme practicity.                                                                                                               |



### **TECHNICAL DATA**





# Foster ==

### **OPTIONAL ACCESSORIES**



Glass chopping board 8631 300



HPDE Chopping board 8657 001



HPDE Twin chopping board 8644 101



Stainless steel basket 8611 000



Stainless steel plate rack
8100 303
\* only in combination with the accessory
8644 101



Stainless steel plate rack 8100 201



**White bowl** 8153 100



Graters kit with ring-holder and food collection tray

8159 101

\* only in combination with the accessory 8644 101



Stainless steel perforated tray

8151 000

\* only in combination with the accessory 8644 101



### **RECOMMENDED PAIRINGS**



**Mixer Tap KE** 8492 000

### **OPTIONAL AUTOMATIC WASTE FITTINGS**



Automatic waste fitting - PM 8407 113



Space automatic waste fitting - PA 8407 108



Space automatic waste fitting - PE 8407 109



Space Light automatic waste fitting - PL 8407 117



Space Milano automatic waste fitting 8407 115



Space Push automatic waste fitting - PP 8407 116