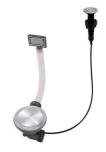

### **OPTIONAL AUTOMATIC WASTE FITTINGS**

Automatic waste fitting - PM 8407 113

Space automatic waste fitting - PA 8407 108

Space automatic waste fitting - PE 8407 109

Space Light automatic waste fitting - PL 8407 117