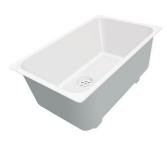

## Sink KE

Bowl on the right Kitchen Sinks

Code: 2297 051

### **DETAILS**

| Edge/Installation Type | Flat Edge                                                       |
|------------------------|-----------------------------------------------------------------|
| Finish                 | Foster brushed                                                  |
| Material               | AISI 304 stainless steel                                        |
| Texture                | Foster brushed                                                  |
| Base                   | 60-80 cm                                                        |
| Dimensions             | 983x513 mm                                                      |
| Standard fittings      | Fixing hooks, gasket, drain, overflow and siphon, boxed packing |
| Mixer holes            | 1 standard hole - 2nd hole on request                           |
| Built-in hole          | 950x480 mm                                                      |
|                        |                                                                 |

| Drainer                   | Yes                                                                                                                                                                                                                                                    |
|---------------------------|--------------------------------------------------------------------------------------------------------------------------------------------------------------------------------------------------------------------------------------------------------|
| Width                     | 98 cm                                                                                                                                                                                                                                                  |
| Bowl dimension            | 180x340 + 340x400 mm                                                                                                                                                                                                                                   |
| Number of bowls           | 2 bowls                                                                                                                                                                                                                                                |
| Waste fitting             | 3,5" drain                                                                                                                                                                                                                                             |
| FEATURES                  |                                                                                                                                                                                                                                                        |
| 2nd / 3rd hole availaible | The sink can be customized with the execution on request of additional holes, usable for double-hole mixers, for remote controlled drains or for the installation of soap dispensers. The positions are marked on the drawings with dotted line holes. |
| Basket 3,5" waste fitting | The drain is equipped with a large 3.5" drain, with the practical basket cap that prevents the discharge of solid parts.                                                                                                                               |
| Deep bowls                | This bowls reach an important depth, over 20 cm, thanks to the advanced production technology, that can be offer great capiency and practicity in all the washing operations.                                                                          |
| High thickness            | Imm thick steel. A significant thickness, which guarantees the maximum sturdiness and durability.                                                                                                                                                      |
| Perimetral overflow       | The overflow is always a security on the Foster sinks that prevents the overflow of water in case of oversights. The perimeter drain solution improves aesthetics thanks to its square and essential shape.                                            |
| Small radius              | Bowls with squared shapes with a modern design and an increased capacity, for a minimal aesthetics connected with an extreme practicity.                                                                                                               |