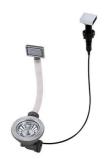

### **OPTIONAL AUTOMATIC WASTE FITTINGS**

Automatic waste fitting - PM 8407 113

Space automatic waste fitting - PA 8407 108

Space automatic waste fitting - PE 8407 109

Space Light automatic waste fitting - PL 8407 117