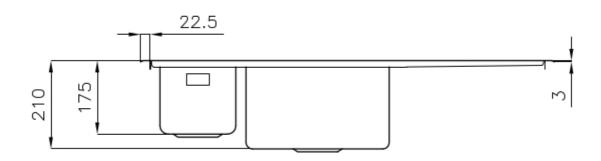

### **DETAILS**

| Edge/Installation Type | Flat Edge                                                       |
|------------------------|-----------------------------------------------------------------|
| Finish                 | Foster brushed                                                  |
| Material               | AISI 304 stainless steel                                        |
| Texture                | Foster brushed                                                  |
| Base                   | 60-80 cm                                                        |
| Dimensions             | 983x513 mm                                                      |
| Standard fittings      | Fixing hooks, gasket, drain, overflow and siphon, boxed packing |
| Mixer holes            | 1 standard hole - 2nd hole on request                           |
| Built-in hole          | 950x480 mm                                                      |
|                        |                                                                 |

### **TECHNICAL DATA**