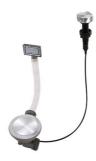

### **OPTIONAL AUTOMATIC WASTE FITTINGS**

Automatic waste fitting - PM 8407 113

Space automatic waste fitting - PA 8407 108

Space automatic waste fitting - PE 8407 109

Space Light automatic waste fitting - PL 8407 117