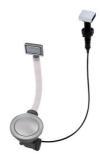

### **OPTIONAL AUTOMATIC WASTE FITTINGS**

Automatic waste fitting - PM 8407 113

Space automatic waste fitting - PA 8407 108

Space automatic waste fitting - PE 8407 109

Space Light automatic waste fitting - PL 8407 117